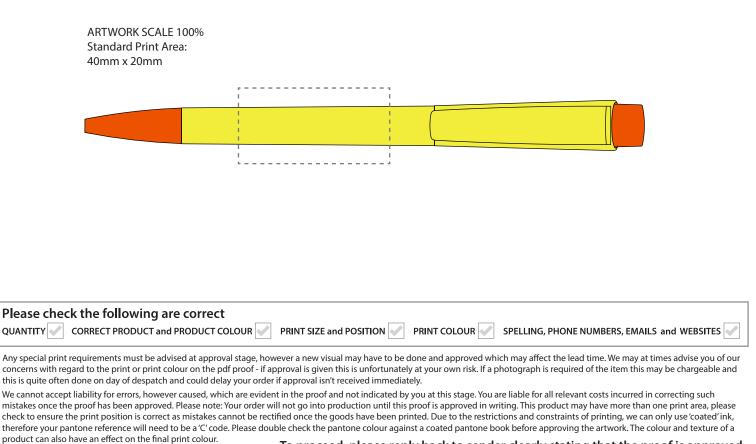

\_ \_ \_ \_ \_ \_ \_ \_ \_ The dashed line is to demonstrate print area and will not appear on your printed item

## **PRINTING CONCERNS:**

| ARTWOR | ARTWORK SCALE 100% |  |
|--------|--------------------|--|
| ,      |                    |  |
| 1      | 1                  |  |
| 1      | 1                  |  |
| 1      | 1                  |  |
| 1      | 1                  |  |
| 1      |                    |  |
| 1      | 1                  |  |
| 1      | 1                  |  |
| I      | 1                  |  |
| h      |                    |  |
|        |                    |  |